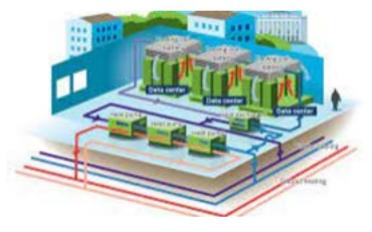

# Computing Continuum: Network of distributed and interconnected Co-location Data Centers

Colocation Data Centers distributed throughout Italy, divided between:

- National Hyperscale Colocation Data
   Center, in Rome, to ensure scalability and customization (40 MW)
- Network of 18 Regional Colocation DCs, to have presence in main Italian city
- Edge DCs, to meet the needs of proximity and low latency
- EDGE CDN

Proprietary, high-quality, carrier neutral and interconnected national backbone