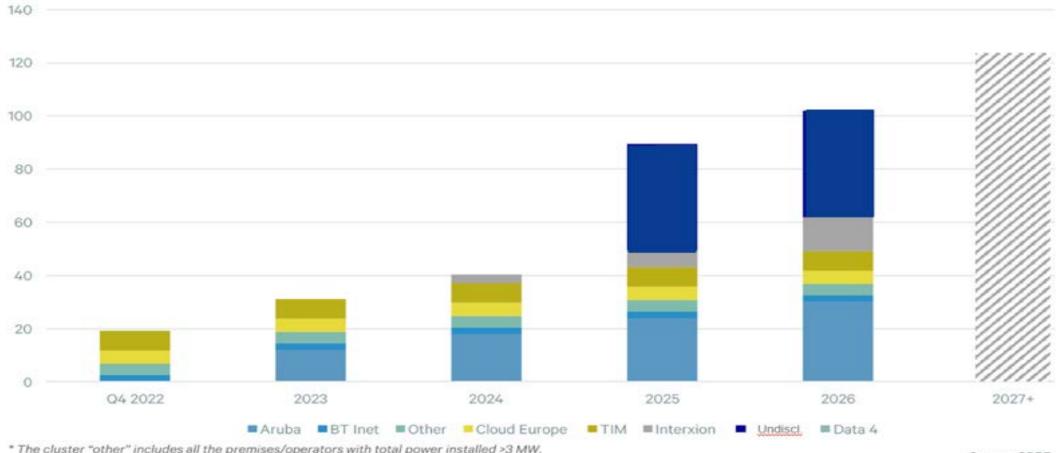

### Data Center Market -Rome

### Main current premises and development pipeline in Rome area divided by operator

<sup>\*</sup> The cluster "other" includes all the premises/operators with total power installed >3 MW.

Source: CBRE

<sup>\*\*</sup>Please note that the chart shows IT load power for the operators already present while for future developments on which specific data have not been disclosed, a PUE of 1.4 has been assumed to reach the represented figures.