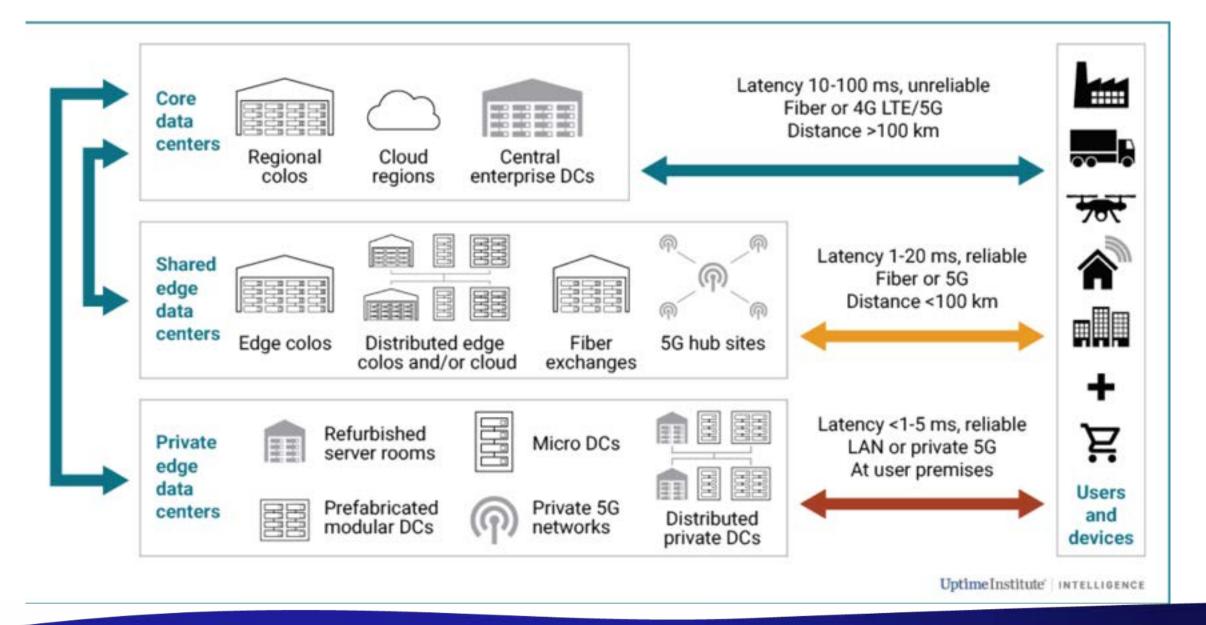

# Computing Continuum: Network of distributed and interconnected Co-location Data Centers

Colocation Data Centers distributed throughout Italy, divided between:

- National Hyperscale Colocation Data
   Center, in Rome, to ensure scalability and customization (40 MW)
- Network of 18 Regional Colocation DCs, to have presence in main Italian city
- Edge DCs, to meet the needs of proximity and low latency
- EDGE CDN