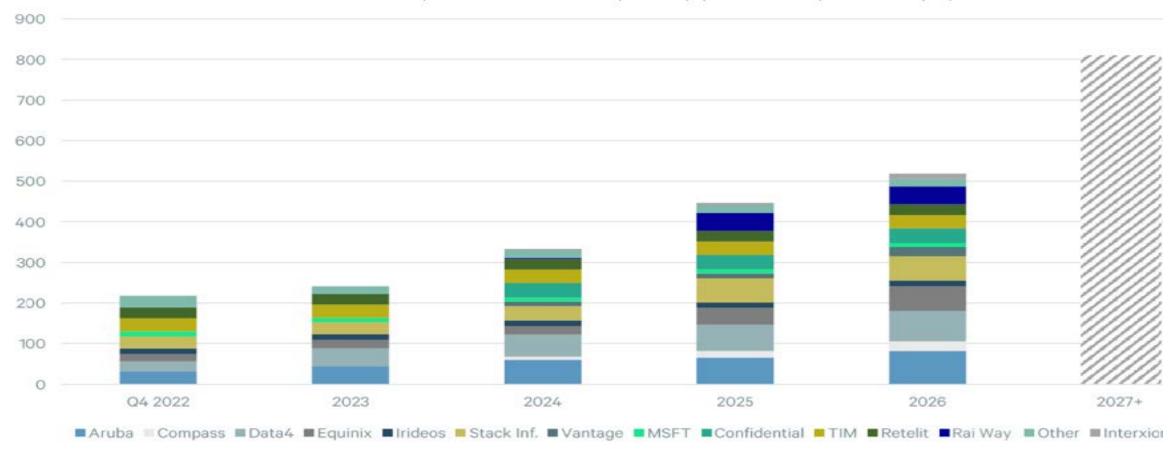

## Hyperscale Data Center Market - Italy

Main current premises and development pipeline in Italy divided by operator

<sup>\*</sup> The cluster "other" includes all the premises/operators with total power installed >10 MW.

Source: CBRE

<sup>\*\*</sup>Please note that the chart shows IT load power for the operators already present while for future developments on which specific data have not been disclosed, a PUE of 1.4 has been assumed to reach the represented figures.