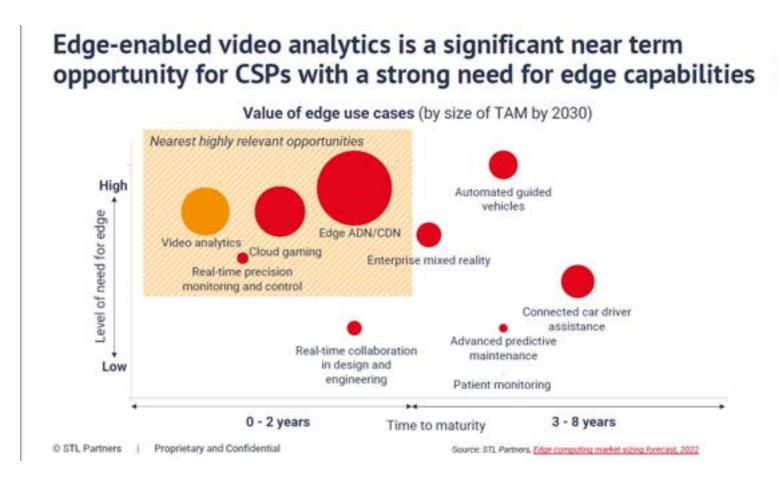

## **EDGE APPS**

Source: STL Partners

## Applications @ the EDGE

Value of edge cases (By size of TAM by 2030)

- Low latency/Real Time
- Ultra Broadband
- Computing/CPUs/GPUs/TPUs