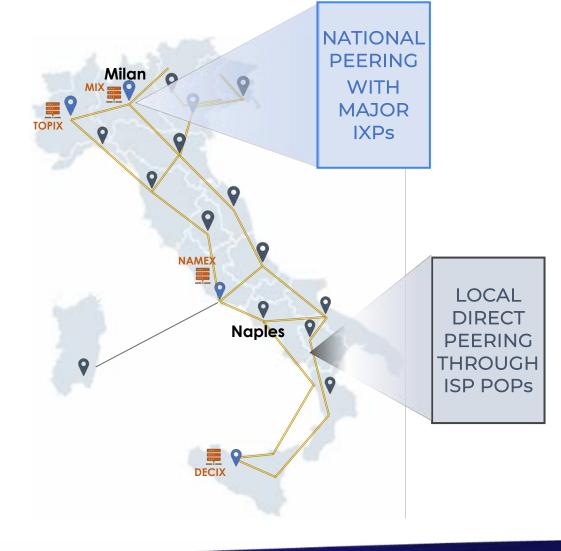

# Computing Continuum: Network of distributed and interconnected Co-location Data Centers

Colocation Data Centers distributed throughout Italy, divided between:

- National Hyperscale Colocation Data
   Center, in Rome, to ensure scalability and customization (40 MW)
- Network of 18 Regional Colocation DCs, to have presence in main Italian city
- Edge DCs, to meet the needs of proximity and low latency
- EDGE CDN

Proprietary, high-quality, carrier neutral and interconnected national backbone

# Proprietary Distri

Carrier neutrality guaranteed by private and public peering with most of the main Italian ISPs

National And Local Direct Private and Public Peering with ISPs and Mobile providers

Both NOC and Customer Care dedicated in Italy