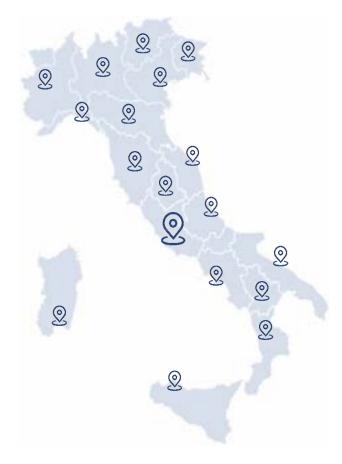

# Computing Continuum: Network of distributed and interconnected Co-location Data Centers

Colocation Data Centers distributed throughout Italy, divided between:

- National Hyperscale Colocation Data
   Center, in Rome, to ensure scalability and customization (40 MW)
- Network of 18 Regional Colocation DCs, to have presence in main Italian city
- Edge DCs, to meet the needs of proximity and low latency
- EDGE CDN